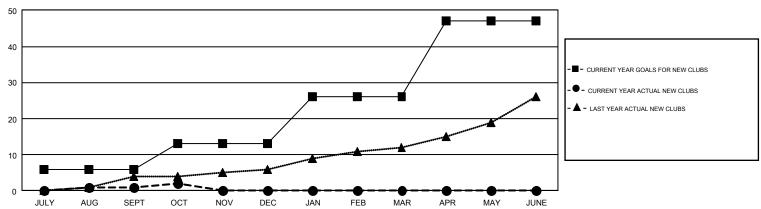

## GMT Constitutional Area 1, Group A

**GMT**: MAHESH CHITNIS

REPORT DOES NOT INCLUDE CLUBS IN UNDISTRICTED AREAS.

| Clubs         |               |             |               | Members               |                           |                         |                                                    |  |
|---------------|---------------|-------------|---------------|-----------------------|---------------------------|-------------------------|----------------------------------------------------|--|
|               | RESULTS FO    | R 2017-2018 |               | RESULTS FOR 2017-2018 |                           |                         |                                                    |  |
| QUARTER       | NEW CLUB GOAL | NEW CLUBS   | DROPPED CLUBS | QUARTER               | MEMBER GROWTH NET<br>GOAL | MEMBER GROWTH<br>ACTUAL | DROPPED<br>MEMBERS ACTUAL<br>(including transfers) |  |
| JULY/AUG/SEPT | 6             | 1           | 5             | JULY/AUG/SEPT         | -5                        | 727                     | 1,411                                              |  |
| OCT/NOV/DEC   | 7             | 1           | 1             | OCT/NOV/DEC           | 302                       | 496                     | 367                                                |  |
| JAN/FEB/MAR   | 13            | 0           | 0             | JAN/FEB/MAR           | 565                       | 0                       | 0                                                  |  |
| APR/MAY/JUNE  | 21            | 0           | 0             | APR/MAY/JUNE          | 417                       | 0                       | 0                                                  |  |