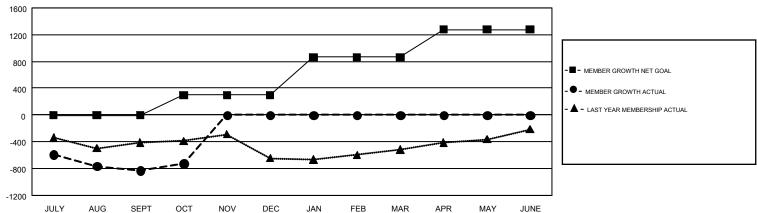

## GMT Constitutional Area 1, Group A

**GMT**: MAHESH CHITNIS

REPORT DOES NOT INCLUDE CLUBS IN UNDISTRICTED AREAS.

| Clubs         |               |             |               | Members               |                           |                         |                                                    |  |
|---------------|---------------|-------------|---------------|-----------------------|---------------------------|-------------------------|----------------------------------------------------|--|
|               | RESULTS FO    | R 2017-2018 |               | RESULTS FOR 2017-2018 |                           |                         |                                                    |  |
| QUARTER       | NEW CLUB GOAL | NEW CLUBS   | DROPPED CLUBS | QUARTER               | MEMBER GROWTH NET<br>GOAL | MEMBER GROWTH<br>ACTUAL | DROPPED<br>MEMBERS ACTUAL<br>(including transfers) |  |
| JULY/AUG/SEPT | 6             | 1           | 5             | JULY/AUG/SEPT         | -5                        | 727                     | 1,411                                              |  |
| OCT/NOV/DEC   | 7             | 1           | 1             | OCT/NOV/DEC           | 302                       | 496                     | 367                                                |  |
| JAN/FEB/MAR   | 13            | 0           | 0             | JAN/FEB/MAR           | 565                       | 0                       | 0                                                  |  |
| APR/MAY/JUNE  | 21            | 0           | 0             | APR/MAY/JUNE          | 417                       | 0                       | 0                                                  |  |